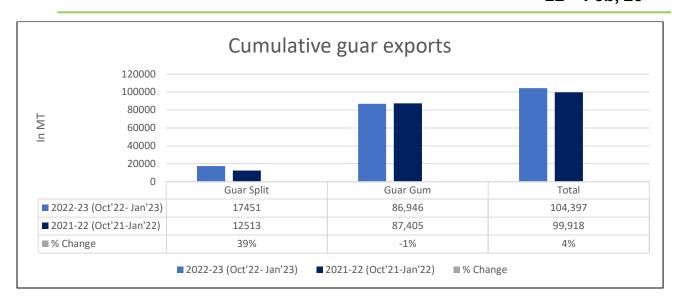

**Total Cumulative Guar Exports:** In the Oct'22-Jan'23 period, the total cumulative guar exports went up by 4% to 10.4 Lakh tonnes as compared to 0.99 Lakh tonnes previous year same period. While the cumulative guar split exports increased by 39%, but the guar gum exports went down by 1% in the period concerned.

| Attributes        | 202 | 2-23 (Oct'22- Jan'23) | 20 | 21-22 (Oct'21-Jan'22) | % Change |     |
|-------------------|-----|-----------------------|----|-----------------------|----------|-----|
| <b>Guar Split</b> |     | 17451                 |    | 12513                 |          | 39% |
| Guar Gum          |     | <b>86,</b> 946        |    | 87,405                |          | -1% |
| Total             |     | 104,397               |    | 99,918                |          | 4%  |