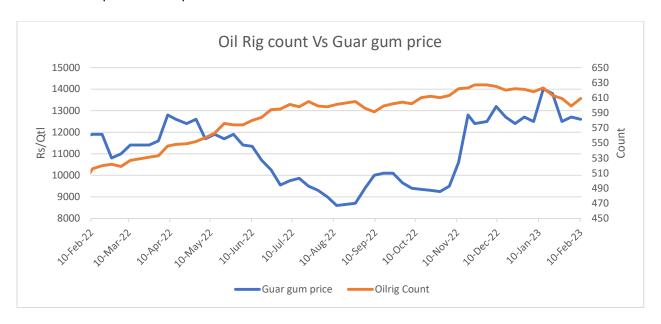

#### **Oilrig Count Vs Guar gum Prices**

As on 10<sup>th</sup> Feb '2023, as per data released by Baker Hughes, the number of oilrigs in USA increased by 10 to 609 as compared to the previous week at 599.