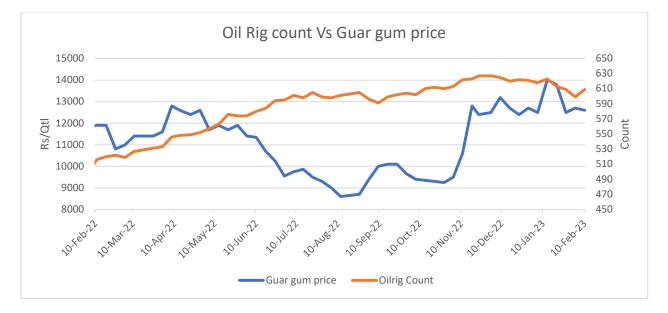

# **Oilrig Count Vs Guar gum Prices**

As on 10<sup>th</sup> Feb '2023, as per data released by Baker Hughes, the number of oilrigs in USA increased by 10 to 609 as compared to the previous week at 599.