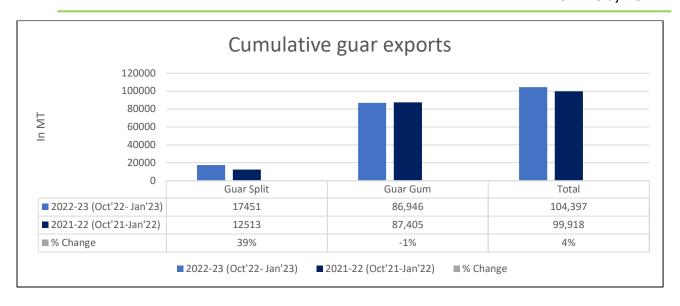

**Total Cumulative Guar Exports:** In the Oct'22-Jan'23 period, the total cumulative guar exports went up by 4% to 10.4 Lakh tonnes as compared to 0.99 Lakh tonnes previous year same period. While the cumulative guar split exports increased by 39%, but the guar gum exports went down by 1% in the period concerned.

| Attributes | 2022-23 (Oct'22- Jan'23) | 2021-22 (Oct'21-Jan'22) | % Change |
|------------|--------------------------|-------------------------|----------|
| Guar Split | 17451                    | 12513                   | 39%      |
| Guar Gum   | 86,946                   | 87,405                  | -1%      |
| Total      | 104,397                  | 99,918                  | 4%       |