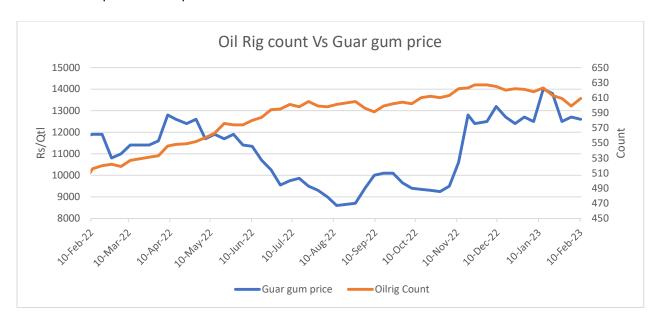

### **Oilrig Count Vs Guar gum Prices**

As on 10<sup>th</sup> Feb '2023, as per data released by Baker Hughes, the number of oilrigs in USA increased by 10 to 609 as compared to the previous week at 599.