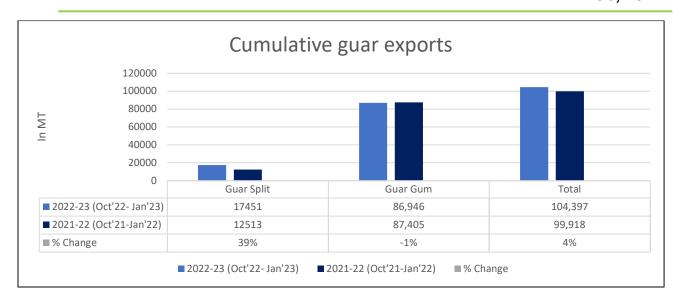

**Total Cumulative Guar Exports:** In the Oct'22-Jan'23 period, the total cumulative guar exports went up by 4% to 10.4 Lakh tonnes as compared to 0.99 Lakh tonnes previous year same period. While the cumulative guar split exports increased by 39%, but the guar gum exports went down by 1% in the period concerned.

| Attributes        | 202 | 2-23 (Oct'22- Jan'23) | 20 | 21-22 (Oct'21-Jan'22) | % Change |     |
|-------------------|-----|-----------------------|----|-----------------------|----------|-----|
| <b>Guar Split</b> |     | 17451                 |    | 12513                 |          | 39% |
| Guar Gum          |     | <b>86,</b> 946        |    | 87,405                |          | -1% |
| Total             |     | 104,397               |    | 99,918                |          | 4%  |