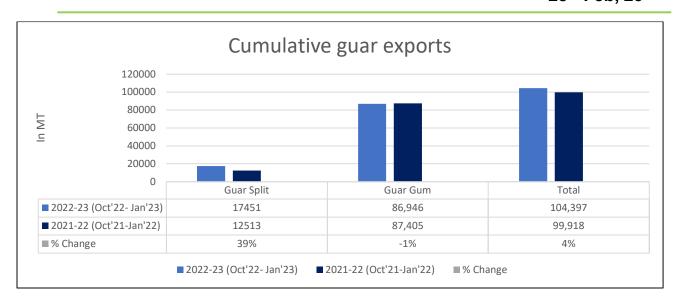

**Total Cumulative Guar Exports:** In the Oct'22-Jan'23 period, the total cumulative guar exports went up by 4% to 10.4 Lakh tonnes as compared to 0.99 Lakh tonnes previous year same period. While the cumulative guar split exports increased by 39%, but the guar gum exports went down by 1% in the period concerned.

| Attributes      | 2022-23 (Oct'22- Jan'23) | 2021-22 (Oct'21-Jan'22) | % Change |
|-----------------|--------------------------|-------------------------|----------|
| Guar Split      | 17451                    | 12513                   | 39%      |
| <b>Guar Gum</b> | 86,946                   | 87,405                  | -1%      |
| Total           | 104,397                  | 99,918                  | 4%       |