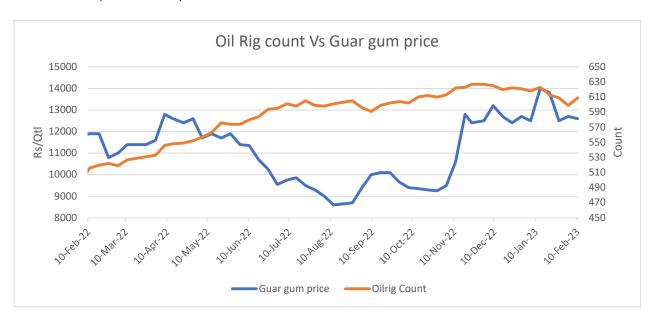

#### **Oilrig Count Vs Guar gum Prices**

As on 10<sup>th</sup> Feb '2023, as per data released by Baker Hughes, the number of oilrigs in USA increased by 10 to 609 as compared to the previous week at 599.