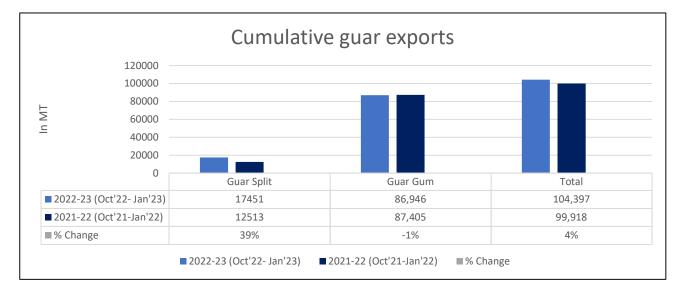

**Total Cumulative Guar Exports:** In the Oct'22-Jan'23 period, the total cumulative guar exports went up by 4% to 10.4 Lakh tonnes as compared to 0.99 Lakh tonnes previous year same period. While the cumulative guar split exports increased by 39%, but the guar gum exports went down by 1% in the period concerned.

| Attributes | 2022-23 (Oct'22- Jan'23) | 2021-22 (Oct'21-Jan'22) | % Change |
|------------|--------------------------|-------------------------|----------|
| Guar Split | 17451                    | 12513                   | 39%      |
| Guar Gum   | 86,946                   | 87,405                  | -1%      |
| Total      | 104,397                  | 99,918                  | 4%       |