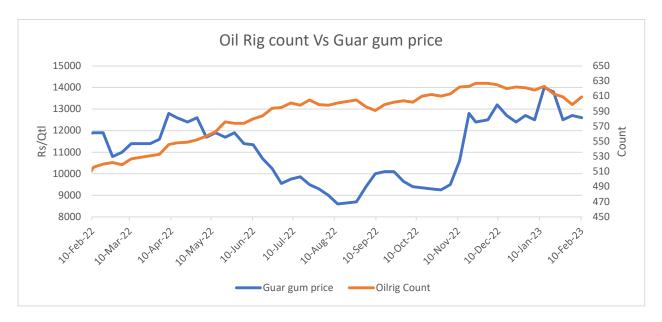

# **Oilrig Count Vs Guar gum Prices**

As on 10<sup>th</sup> Feb '2023, as per data released by Baker Hughes, the number of oilrigs in USA increased by 10 to 609 as compared to the previous week at 599.