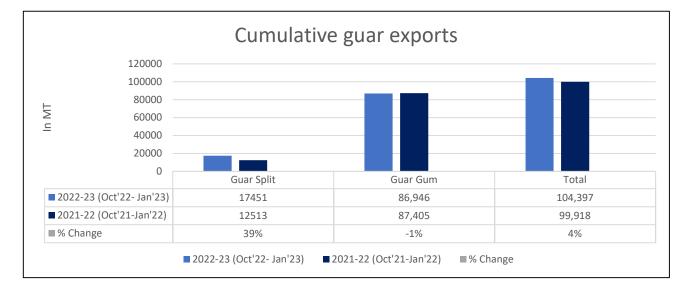

**Total Cumulative Guar Exports:** In the Oct'22-Jan'23 period, the total cumulative guar exports went up by 4% to 10.4 Lakh tonnes as compared to 0.99 Lakh tonnes previous year same period. While the cumulative guar split exports increased by 39%, but the guar gum exports went down by 1% in the period concerned.

| Attributes | 2022-23 (Oct'22- Jan'23) | 2021-22 (Oct'21-Jan'22) | % Change |
|------------|--------------------------|-------------------------|----------|
| Guar Split | 17451                    | 12513                   | 39%      |
| Guar Gum   | <b>86,</b> 946           | 87,405                  | -1%      |
| Total      | 104,397                  | 99,918                  | 4%       |