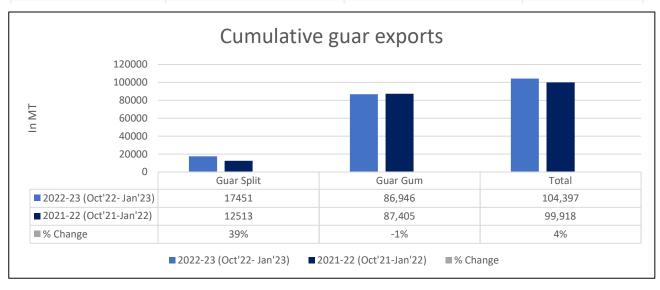

**Total Cumulative Guar Exports:** In the Oct'22-Jan'23 period, the total cumulative guar exports went up by 4% to 10.4 Lakh tonnes as compared to 0.99 Lakh tonnes previous year same period. While the cumulative guar split exports increased by 39%, but the guar gum exports went down by 1% in the period concerned.

| Attributes        | 2022-23 (Oct'22- Jan'23) | 2021-22 (Oct'21-Jan'22) | % Change |
|-------------------|--------------------------|-------------------------|----------|
| <b>Guar Split</b> | 17451                    | 12513                   | 39%      |
| Guar Gum          | <b>86,</b> 946           | 87,405                  | -1%      |
| Total             | 104,397                  | 99,918                  | 4%       |