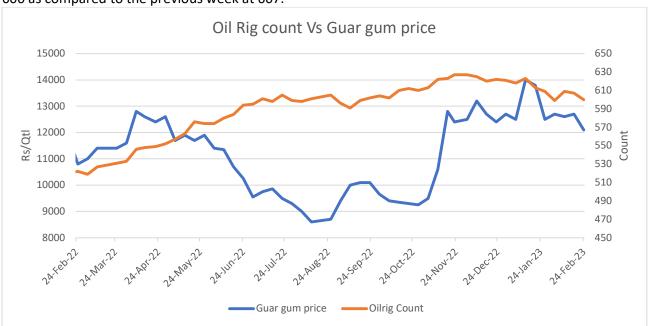

### **Oilrig Count**

As on 24<sup>th</sup> Feb '2023, as per data released by Baker Hughes, the number of oilrigs in USA decreased by 7 to 600 as compared to the previous week at 607.