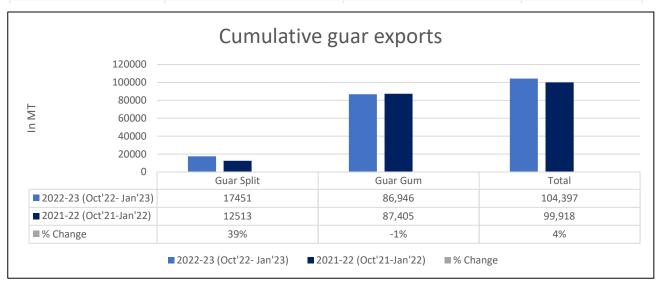

# Guar Daily Fundamental Report 04<sup>th</sup> Mar, 23

**Total Cumulative Guar Exports:** In the Oct'22-Jan'23 period, the total cumulative guar exports went up by 4% to 10.4 Lakh tonnes as compared to 0.99 Lakh tonnes previous year same period. While the cumulative guar split exports increased by 39%, but the guar gum exports went down by 1% in the period concerned.

| Attributes        | 2022-23 (Oct'22- Jan'23) | 2021-22 (Oct'21-Jan'22) | % Change |
|-------------------|--------------------------|-------------------------|----------|
| <b>Guar Split</b> | 17451                    | 12513                   | 39%      |
| Guar Gum          | <b>86,</b> 946           | 87,405                  | -1%      |
| Total             | 104,397                  | 99,918                  | 4%       |