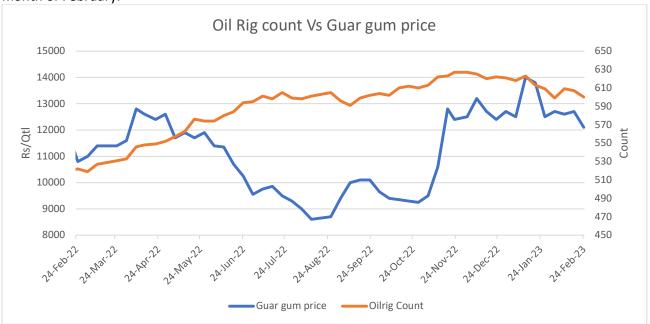

### **Oilrig Count**

As on 24<sup>th</sup> Feb '2023, as per data released by Baker Hughes, the number of oilrigs in USA decreased by 7 to 600 as compared to the previous week at 607. While the guargum prices also went down by 5% in the month of February.