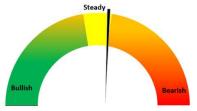

### **Oilrig Count**

As on 24<sup>th</sup> Feb '2023, as per data released by Baker Hughes, the number of oilrigs in USA decreased by 7 to 600 as compared to the previous week at 607. While the guargum prices also went down by 5% in the month of February.