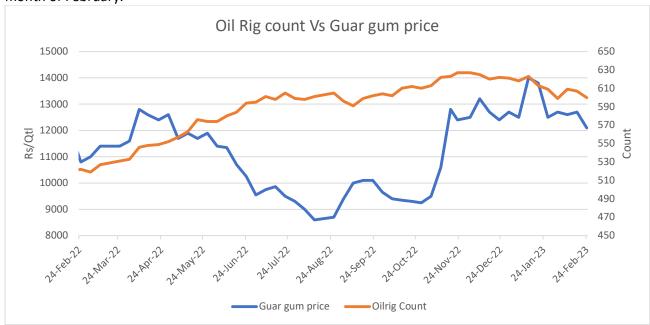

# Guar Daily Fundamental Report 04<sup>th</sup> Mar, 23

**Total Cumulative Guar Exports:** In the Oct'22-Jan'23 period, the total cumulative guar exports went up by 4% to 10.4 Lakh tonnes as compared to 0.99 Lakh tonnes previous year same period. While the cumulative guar split exports increased by 39%, but the guar gum exports went down by 1% in the period concerned.

| Attributes | 2022-23 (Oct'22- Jan'23) | 2021-22 (Oct'21-Jan'22) | % Change |
|------------|--------------------------|-------------------------|----------|
| Guar Split | 17451                    | 12513                   | 39%      |
| Guar Gum   | 86,946                   | 87,405                  | -1%      |
| Total      | 104,397                  | 99,918                  | 4%       |