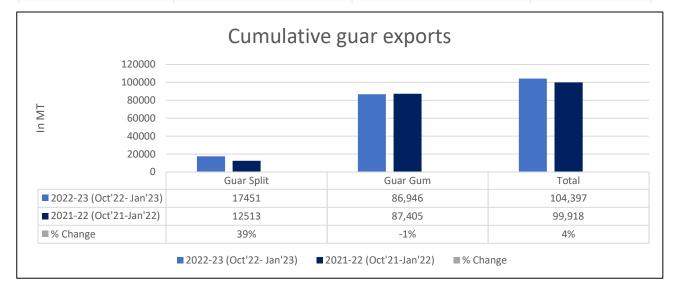

**Total Cumulative Guar Exports:** In the Oct'22-Jan'23 period, the total cumulative guar exports went up by 4% to 10.4 Lakh tonnes as compared to 0.99 Lakh tonnes previous year same period. While the cumulative guar split exports increased by 39%, but the guar gum exports went down by 1% in the period concerned.

| Attributes | 2022-23 (Oct'22- Jan'23) | 2021-22 (Oct'21-Jan'22) | % Change |
|------------|--------------------------|-------------------------|----------|
| Guar Split | 17451                    | 12513                   | 39%      |
| Guar Gum   | 86,946                   | 87,405                  | -1%      |
| Total      | 104,397                  | 99,918                  | 4%       |