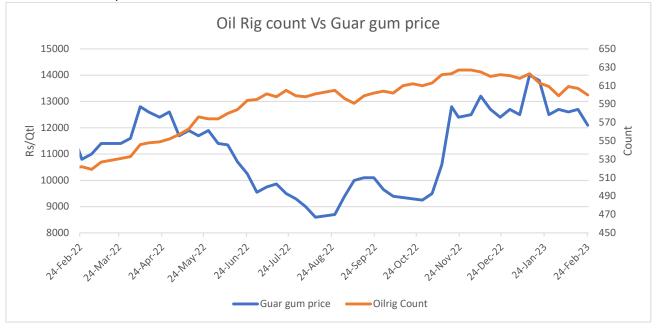

## **Oilrig Count**

As on 24<sup>th</sup> Feb '2023, as per data released by Baker Hughes, the number of oilrigs in USA decreased by 7 to 600 as compared to the previous week at 607. While the guar gum prices also went down by 5% in the month of February.