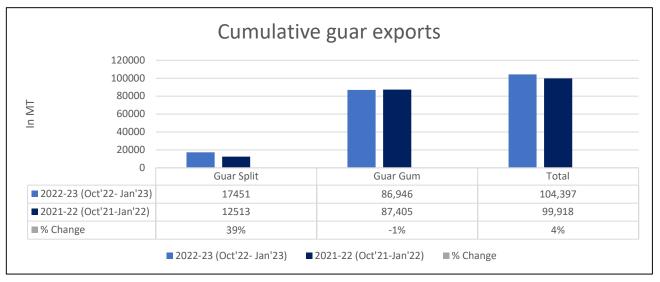

**Total Cumulative Guar Exports:** In the Oct'22-Jan'23 period, the total cumulative guar exports went up by 4% to 10.4 Lakh tonnes as compared to 0.99 Lakh tonnes previous year same period. While the cumulative guar split exports increased by 39%, but the guar gum exports went down by 1% in the period concerned.

| Attributes | 2022-23 (Oct'22- Jan'23) | 2021-22 (Oct'21-Jan'22) | % Change |
|------------|--------------------------|-------------------------|----------|
| Guar Split | 17451                    | 12513                   | 39%      |
| Guar Gum   | 86,946                   | 87,405                  | -1%      |
| Total      | 104,397                  | 99,918                  | 4%       |