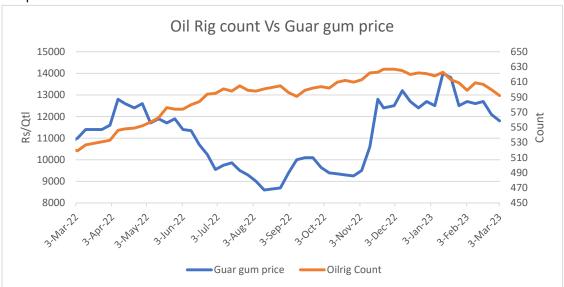

### **Oilrig Count**

As on 03<sup>rd</sup> Mar '2023, as per data released by Baker Hughes, the number of oilrigs in USA decreased by 8 to 592 as compared to the previous week at 600. While the guar gum prices also went down by 2.5% during the previous week.