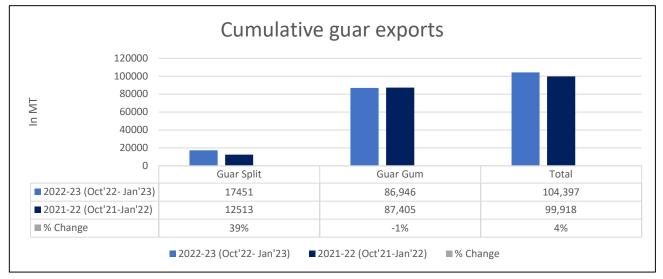

**Total Cumulative Guar Exports:** In the Oct'22-Jan'23 period, the total cumulative guar exports went up by 4% to 10.4 Lakh tonnes as compared to 0.99 Lakh tonnes previous year same period. While the cumulative guar split exports increased by 39%, but the guar gum exports went down by 1% in the period concerned.

| Attributes | 2022-23 (Oct'22- Jan'23) | 2021-22 (Oct'21-Jan'22) | % Change |
|------------|--------------------------|-------------------------|----------|
| Guar Split | 17451                    | 12513                   | 39%      |
| Guar Gum   | 86,946                   | 87,405                  | -1%      |
| Total      | 104,397                  | 99,918                  | 4%       |