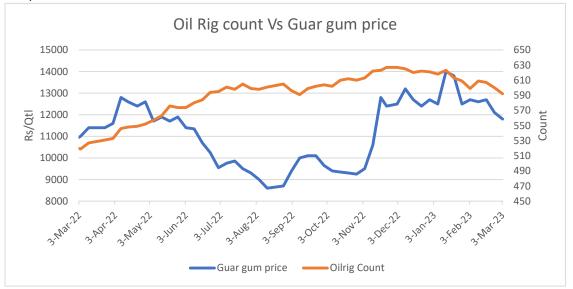

#### **Oilrig Count**

As on 03<sup>rd</sup> Mar '2023, as per data released by Baker Hughes, the number of oilrigs in USA decreased by 8 to 592 as compared to the previous week at 600. While the guar gum prices also went down by 2.5% during the previous week.