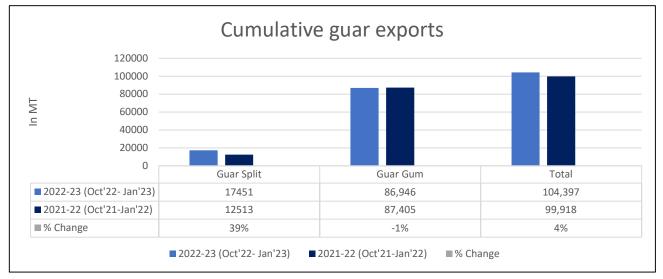

**Total Cumulative Guar Exports:** In the Oct'22-Jan'23 period, the total cumulative guar exports went up by 4% to 10.4 Lakh tonnes as compared to 0.99 Lakh tonnes previous year same period. While the cumulative guar split exports increased by 39%, but the guar gum exports went down by 1% in the period concerned.

| Attributes | 2022-23 (Oct'22- Jan'23) | 2021-22 (Oct'21-Jan'22) | % Change |
|------------|--------------------------|-------------------------|----------|
| Guar Split | 17451                    | 12513                   | 39%      |
| Guar Gum   | <b>86,</b> 946           | 87,405                  | -1%      |
| Total      | 104,397                  | 99,918                  | 4%       |