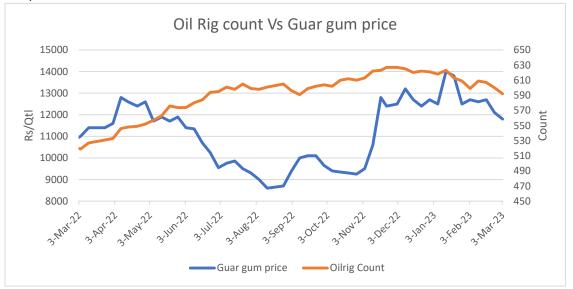

# **Oilrig Count**

As on 03<sup>rd</sup> Mar '2023, as per data released by Baker Hughes, the number of oilrigs in USA decreased by 8 to 592 as compared to the previous week at 600. While the guar gum prices also went down by 2.5% during the previous week.