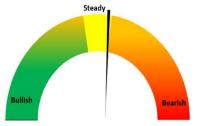

### **Oilrig Count**

As on 03<sup>rd</sup> Mar '2023, as per data released by Baker Hughes, the number of oilrigs in USA decreased by 8 to 592 as compared to the previous week at 600. While the guar gum prices also went down by 2.5% during the previous week.