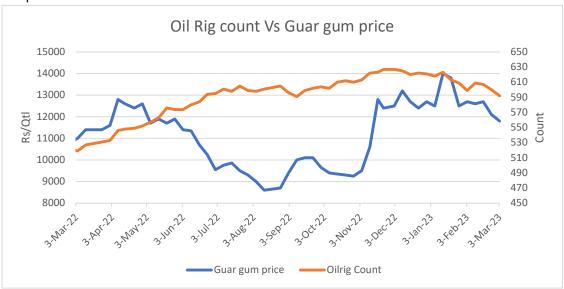

**Total Cumulative Guar Exports:** In the Oct'22-Jan'23 period, the total cumulative guar exports went up by 4% to 10.4 Lakh tonnes as compared to 0.99 Lakh tonnes previous year same period. While the cumulative guar split exports increased by 39%, but the guar gum exports went down by 1% in the period concerned.

| Attributes | 2022-23 (Oct'22- Jan'23) | 2021-22 (Oct'21-Jan'22) | % Change |
|------------|--------------------------|-------------------------|----------|
| Guar Split | 17451                    | 12513                   | 39%      |
| Guar Gum   | 86,946                   | 87,405                  | -1%      |
| Total      | 104,397                  | 99,918                  | 4%       |