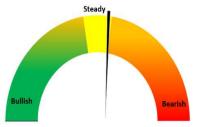

### **Oilrig Count**

As on 03<sup>rd</sup> Mar '2023, as per data released by Baker Hughes, the number of oilrigs in USA decreased by 8 to 592 as compared to the previous week at 600. While the guar gum prices also went down by 2.5% during the previous week.