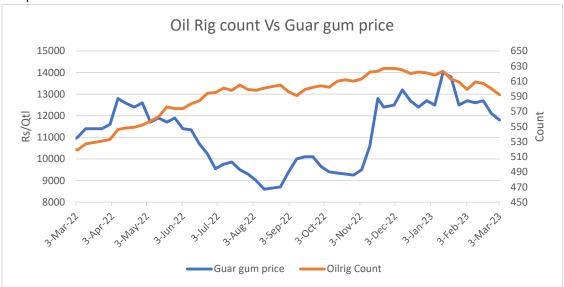

**Total Cumulative Guar Exports:** In the Oct'22-Jan'23 period, the total cumulative guar exports went up by 4% to 10.4 Lakh tonnes as compared to 0.99 Lakh tonnes previous year same period. While the cumulative guar split exports increased by 39%, but the guar gum exports went down by 1% in the period concerned.

| Attributes | 2022-23 (Oct'22- Jan'23) | 2021-22 (Oct'21-Jan'22) | % Change |
|------------|--------------------------|-------------------------|----------|
| Guar Split | 17451                    | 12513                   | 39%      |
| Guar Gum   | 86,946                   | 87,405                  | -1%      |
| Total      | 104,397                  | 99,918                  | 4%       |