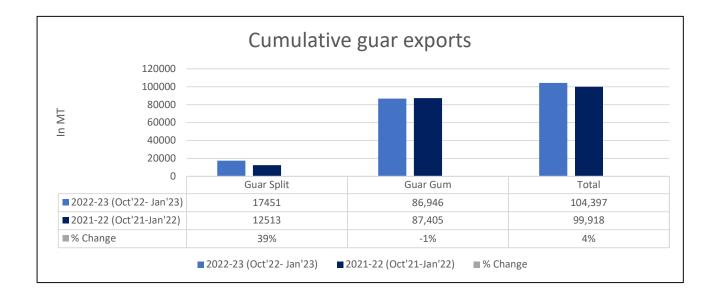

**Total Cumulative Guar Exports:** In the Oct'22-Jan'23 period, the total cumulative guar exports went up by 4% to 10.4 Lakh tonnes as compared to 0.99 Lakh tonnes previous year same period. While the cumulative guar split exports increased by 39%, but the guar gum exports went down by 1% in the period concerned.

| Attributes | 2022-23 (Oct'22- Jan'23) | 2021-22 (Oct'21-Jan'22) | % Change |
|------------|--------------------------|-------------------------|----------|
| Guar Split | 17451                    | 12513                   | 39%      |
| Guar Gum   | 86,946                   | 87,405                  | -1%      |
| Total      | 104,397                  | 99,918                  | 4%       |