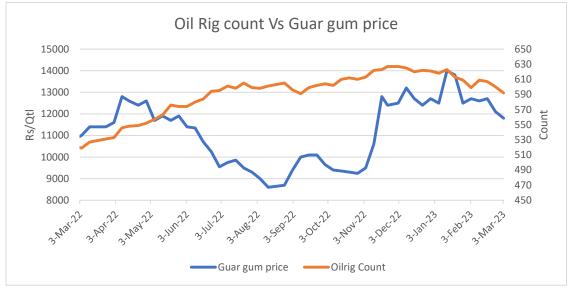

# **Oilrig Count**

As on 03<sup>rd</sup> Mar '2023, as per data released by Baker Hughes, the number of oilrigs in USA decreased by 8 to 592 as compared to the previous week at 600. While the guar gum prices also went down by 2.5% during the previous week.