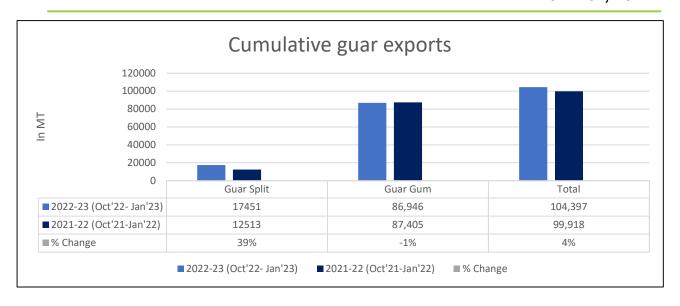

**Total Cumulative Guar Exports:** In the Oct'22-Jan'23 period, the total cumulative guar exports went up by 4% to 10.4 Lakh tonnes as compared to 0.99 Lakh tonnes previous year same period. While the cumulative guar split exports increased by 39%, but the guar gum exports went down by 1% in the period concerned.

| Attributes | 2022-23 (Oct'22- Jan'23) | 2021-22 (Oct'21-Jan'22) | % Change |
|------------|--------------------------|-------------------------|----------|
| Guar Split | 17451                    | 12513                   | 39%      |
| Guar Gum   | 86,946                   | 87,405                  | -1%      |
| Total      | 104,397                  | 99,918                  | 4%       |