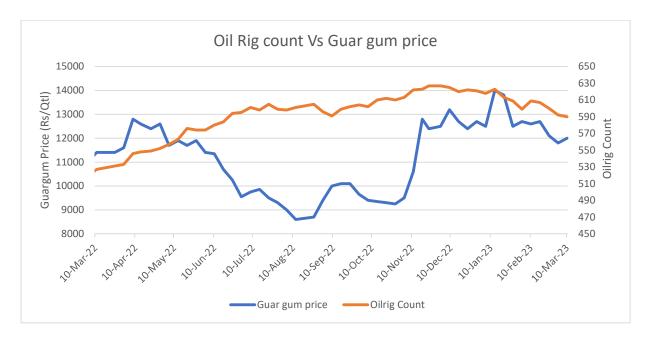

### **Oilrig Count**

As on 10<sup>th</sup> Mar '2023, as per data released by Baker Hughes, the number of oilrigs in USA decreased by 2 to 590 as compared to the previous week at 592. While the guar gum prices went up by 2% during the previous week.