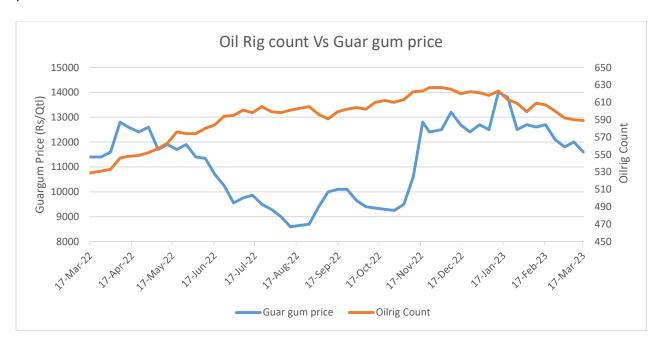

#### **Oilrig Count**

As on 17<sup>th</sup> Mar '2023, as per data released by Baker Hughes, the number of oilrigs in USA decreased by 1 to 589 as compared to the previous week at 590. While the guar gum prices also went down by 3% during the previous week.