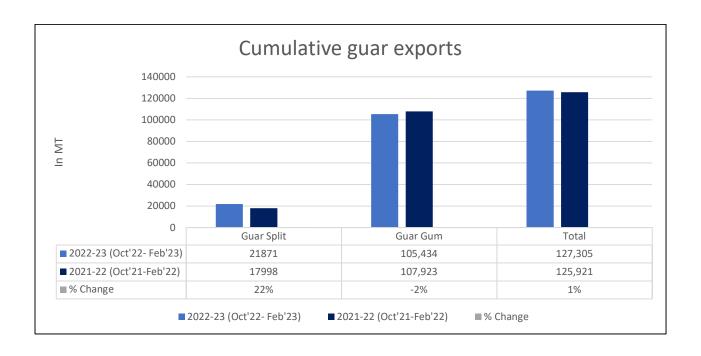

Russia 3,726 tonnes, Germany 2,552 tonnes, Canada 936 tonnes, China 740 tonnes and Australia 770 tonnes.

**Total Cumulative Guar Exports:** In the Oct '22-Feb '23 Guar exports went up by 1% to 1.27 Lakh tonnes as compared to 1.25 Lakh tonnes previous year same period. Guar Gum went down by 2% while guar split went up by 22%.

| Attributes | 2022-23 (Oct'22- Feb'23) | 2021-22 (Oct'21-Feb'22) | % Change |
|------------|--------------------------|-------------------------|----------|
| Guar Split | 21871                    | 17998                   | 22%      |
| Guar Gum   | 105,434                  | 107,923                 | -2%      |
| Total      | 127,305                  | 125,921                 | 1%       |