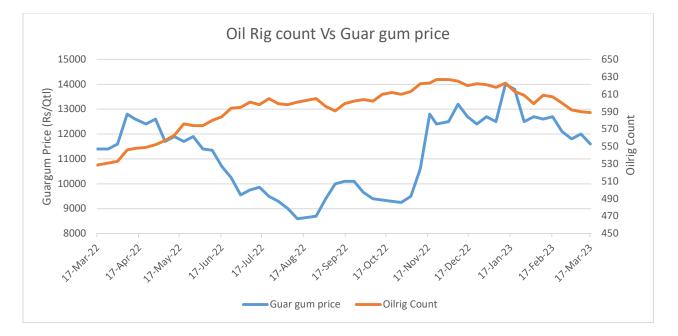

#### **Oilrig Count**

As on 17<sup>th</sup> Mar '2023, as per data released by Baker Hughes, the number of oilrigs in USA decreased by 1 to 589 as compared to the previous week at 590. While the guar gum prices also went down by 3% during the previous week.