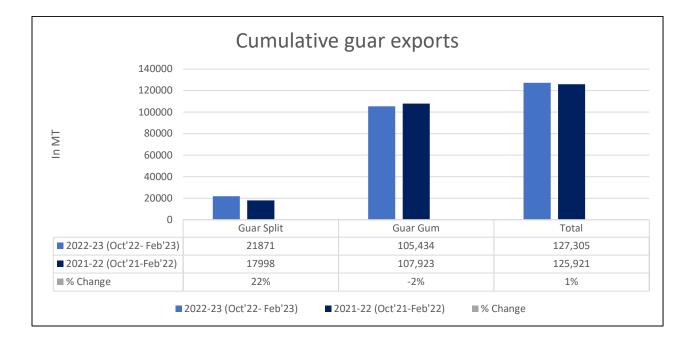

Russia 3,726 tonnes, Germany 2,552 tonnes, Canada 936 tonnes, China 740 tonnes and Australia 770 tonnes.

**Total Cumulative Guar Exports:** In the Oct '22-Feb '23 Guar exports went up by 1% to 1.27 Lakh tonnes as compared to 1.25 Lakh tonnes previous year same period. Guar Gum went down by 2% while guar split went up by 22%.

| Attributes | 2022-23 (Oct'22- Feb'23) | 2021-22 (Oct'21-Feb'22) | % Change |
|------------|--------------------------|-------------------------|----------|
| Guar Split | 21871                    | 17998                   | 22%      |
| Guar Gum   | 105,434                  | 107,923                 | -2%      |
| Total      | 127,305                  | 125,921                 | 1%       |