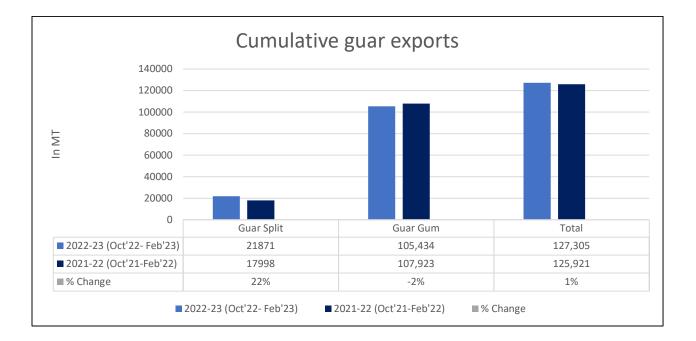

Russia 3,726 tonnes, Germany 2,552 tonnes, Canada 936 tonnes, China 740 tonnes and Australia 770 tonnes.

**Total Cumulative Guar Exports:** In the Oct '22-Feb '23 Guar exports went up by 1% to 1.27 Lakh tonnes as compared to 1.25 Lakh tonnes previous year same period. Guar Gum went down by 2% while guar split went up by 22%.

| Attributes | 2022-23 (Oct'22- Feb'23) | 2021-22 (Oct'21-Feb'22) | % Change |
|------------|--------------------------|-------------------------|----------|
| Guar Split | 21871                    | 17998                   | 22%      |
| Guar Gum   | 105,434                  | 107,923                 | -2%      |
| Total      | 127,305                  | 125,921                 | 1%       |