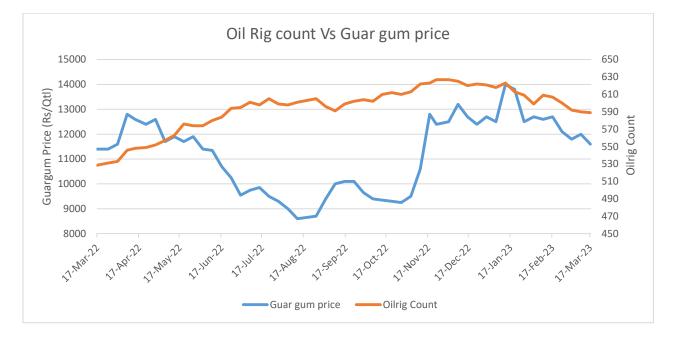

### **Oilrig Count**

As on 17<sup>th</sup> Mar '2023, as per data released by Baker Hughes, the number of oilrigs in USA decreased by 1 to 589 as compared to the previous week at 590. While the guar gum prices also went down by 3% during the previous week.