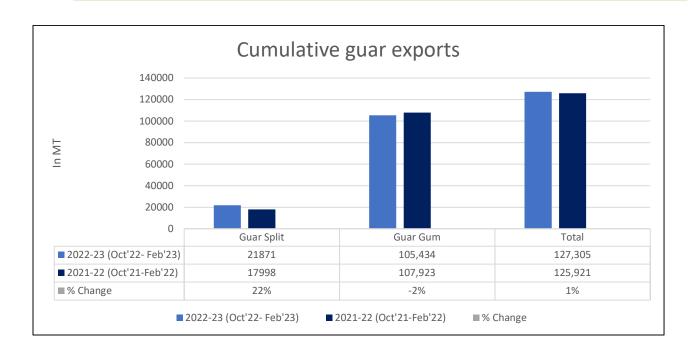

Russia 3,726 tonnes, Germany 2,552 tonnes, Canada 936 tonnes, China 740 tonnes and Australia 770 tonnes.

**Total Cumulative Guar Exports:** In the Oct '22-Feb '23 Guar exports went up by 1% to 1.27 Lakh tonnes as compared to 1.25 Lakh tonnes previous year same period. Guar Gum went down by 2% while guar split went up by 22%.

| Attributes        | 2022-23 (Oct'22- Feb'23) | 2021-22 (Oct'21-Feb'22) | % Change |
|-------------------|--------------------------|-------------------------|----------|
| <b>Guar Split</b> | 21871                    | 17998                   | 22%      |
| Guar Gum          | 105,434                  | 107,923                 | -2%      |
| Total             | 127,305                  | 125,921                 | 1%       |