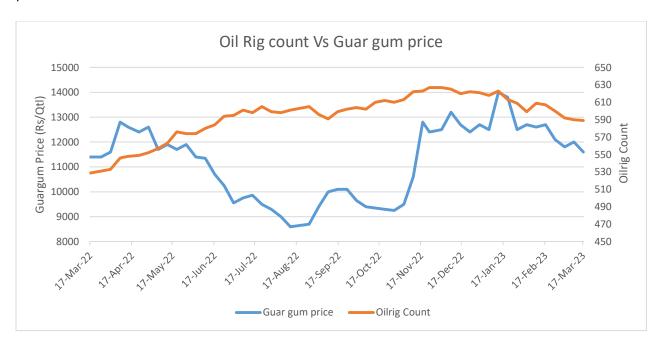

#### **Oilrig Count**

As on 17<sup>th</sup> Mar '2023, as per data released by Baker Hughes, the number of oilrigs in USA decreased by 1 to 589 as compared to the previous week at 590. While the guar gum prices also went down by 3% during the previous week.