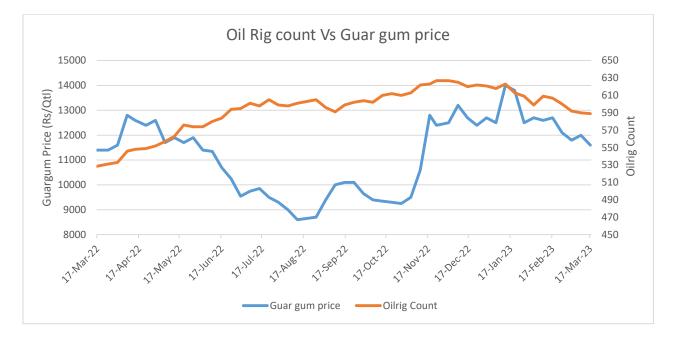

### **Oilrig Count**

As on 17<sup>th</sup> Mar '2023, as per data released by Baker Hughes, the number of oilrigs in USA decreased by 1 to 589 as compared to the previous week at 590. While the guar gum prices also went down by 3% during the previous week.