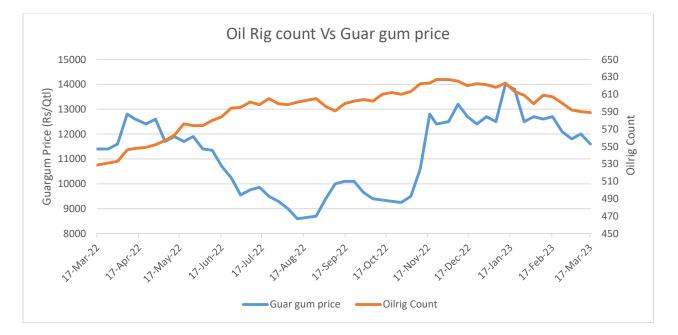

### **Oilrig Count**

As on 17<sup>th</sup> Mar '2023, as per data released by Baker Hughes, the number of oilrigs in USA decreased by 1 to 589 as compared to the previous week at 590. While the guar gum prices also went down by 3% during the previous week.