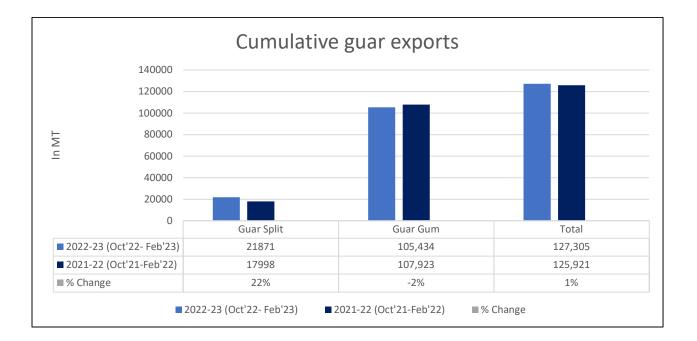

Russia 3,726 tonnes, Germany 2,552 tonnes, Canada 936 tonnes, China 740 tonnes and Australia 770 tonnes.

**Total Cumulative Guar Exports:** In the Oct '22-Feb '23 Guar exports went up by 1% to 1.27 Lakh tonnes as compared to 1.25 Lakh tonnes previous year same period. Guar Gum went down by 2% while guar split went up by 22%.

| Attributes | 2022-23 (Oct'22- Feb'23) | 2021-22 (Oct'21-Feb'22) | % Change |
|------------|--------------------------|-------------------------|----------|
| Guar Split | 21871                    | 17998                   | 22%      |
| Guar Gum   | 105,434                  | 107,923                 | -2%      |
| Total      | 127,305                  | 125,921                 | 1%       |