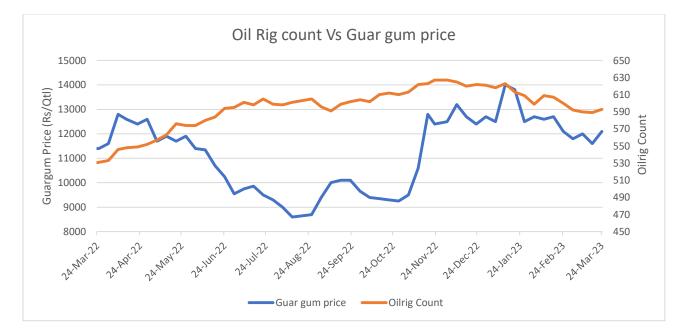

### **Oilrig Count**

As on 24<sup>th</sup> Mar '2023, as per data released by Baker Hughes, the number of oilrigs in USA increased by 4 to 593 as compared to the previous week at 589. The guar gum prices also went up by 4.3% during the previous week.