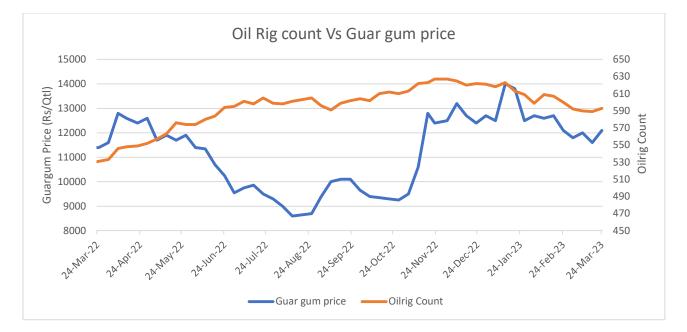

### **Oilrig Count**

As on 24<sup>th</sup> Mar '2023, as per data released by Baker Hughes, the number of oilrigs in USA increased by 4 to 593 as compared to the previous week at 589. The guar gum prices also went up by 4.3% during the previous week.