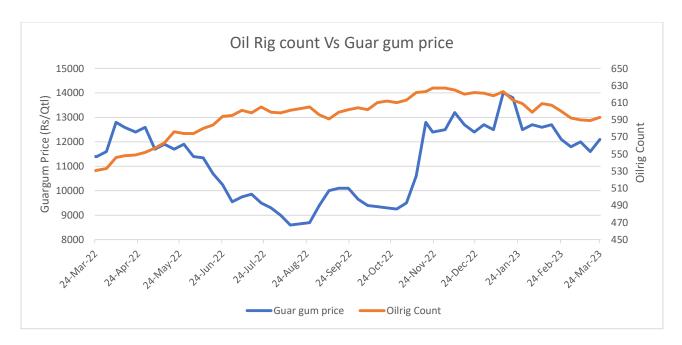

#### **Oilrig Count**

As on 24<sup>th</sup> Mar '2023, as per data released by Baker Hughes, the number of oilrigs in USA increased by 4 to 593 as compared to the previous week at 589. The guar gum prices also went up by 4.3% during the previous week.