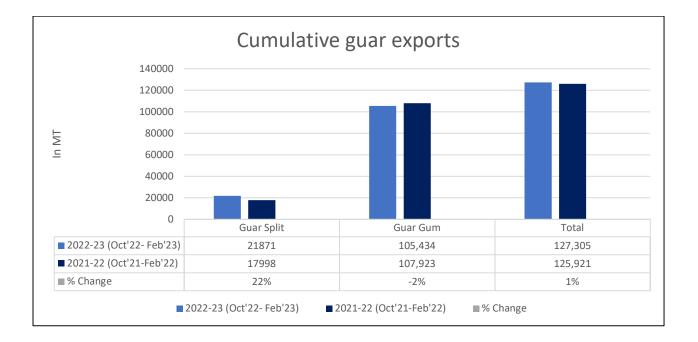

Russia 3,726 tonnes, Germany 2,552 tonnes, Canada 936 tonnes, China 740 tonnes and Australia 770 tonnes.

**Total Cumulative Guar Exports:** In the Oct '22-Feb '23 Guar exports went up by 1% to 1.27 Lakh tonnes as compared to 1.25 Lakh tonnes previous year same period. Guar Gum went down by 2% while guar split went up by 22%.

| Attributes | 2022-23 (Oct'22- Feb'23) | 2021-22 (Oct'21-Feb'22) | % Change |
|------------|--------------------------|-------------------------|----------|
| Guar Split | 21871                    | 17998                   | 22%      |
| Guar Gum   | 105, <mark>434</mark>    | 107,923                 | -2%      |
| Total      | 127,305                  | 125,921                 | 1%       |