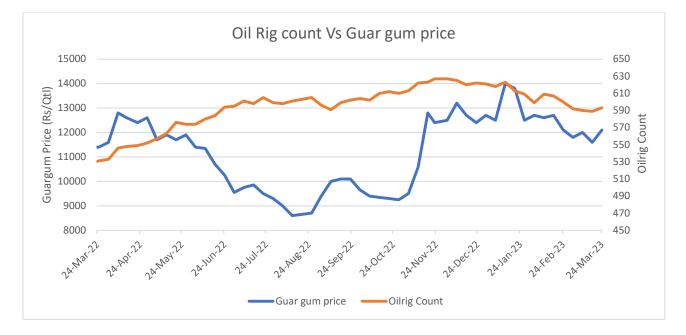

## **Oilrig Count**

As on 24<sup>th</sup> Mar '2023, as per data released by Baker Hughes, the number of oilrigs in USA increased by 4 to 593 as compared to the previous week at 589. The guar gum prices also went up by 4.3% during the previous week.