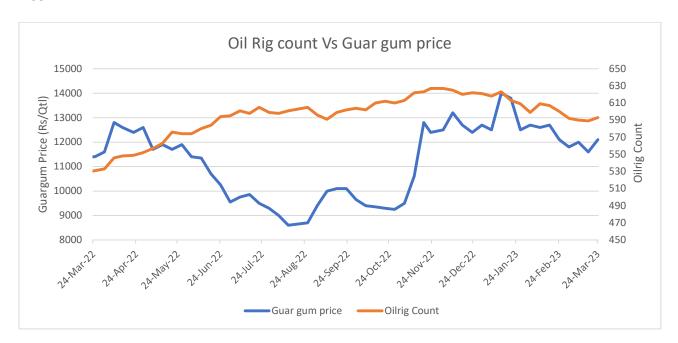

### **Oilrig Count**

As on 24<sup>th</sup> Mar '2023, as per data released by Baker Hughes, the number of oilrigs in USA increased by 4 to 593 as compared to the previous week at 589. The guar gum prices also went up by 4.3% during the previous week.