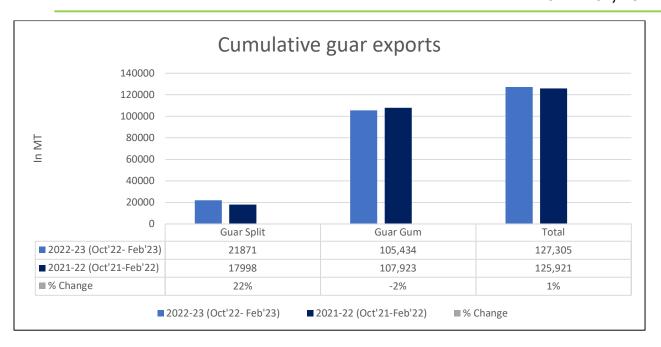

Russia 3,726 tonnes, Germany 2,552 tonnes, Canada 936 tonnes, China 740 tonnes and Australia 770 tonnes.

**Total Cumulative Guar Exports:** In the Oct '22-Feb '23 Guar exports went up by 1% to 1.27 Lakh tonnes as compared to 1.25 Lakh tonnes previous year same period. Guar Gum went down by 2% while guar split went up by 22%.

| Attributes | 2022-2 | 23 (Oct'22- Feb'23) | 2021-22 | (Oct'21-Feb'22) | % | Change |
|------------|--------|---------------------|---------|-----------------|---|--------|
| Guar Split |        | 21871               |         | 17998           |   | 22%    |
| Guar Gum   |        | 105,434             |         | 107,923         |   | -2%    |
| Total      |        | 127,305             |         | 125,921         |   | 1%     |