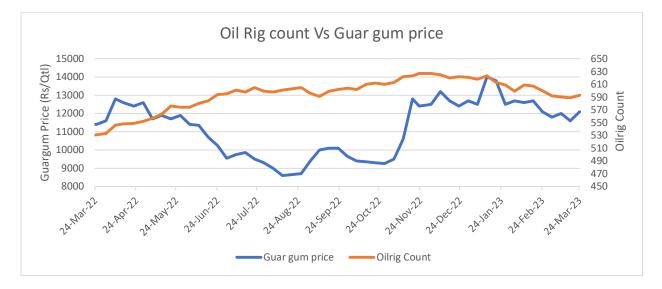

### **Oilrig Count**

As on 24<sup>th</sup> Mar '2023, as per data released by Baker Hughes, the number of oilrigs in USA increased by 4 to 593 as compared to the previous week at 589. The guar gum prices also went up by 4.3% during the previous week.