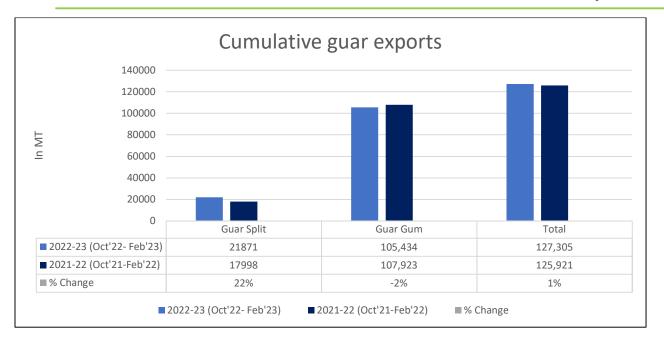

Russia 3,726 tonnes, Germany 2,552 tonnes, Canada 936 tonnes, China 740 tonnes and Australia 770 tonnes.

**Total Cumulative Guar Exports:** In the Oct '22-Feb '23 Guar exports went up by 1% to 1.27 Lakh tonnes as compared to 1.25 Lakh tonnes previous year same period. Guar Gum went down by 2% while guar split went up by 22%.

| Attributes | 2022-23 (Oct'22- Feb'23) | 2021-22 (Oct'21-Feb'22) | % Change |
|------------|--------------------------|-------------------------|----------|
| Guar Split | 21871                    | 17998                   | 22%      |
| Guar Gum   | 105,434                  | 107,923                 | -2%      |
| Total      | 127,305                  | 125,921                 | 1%       |