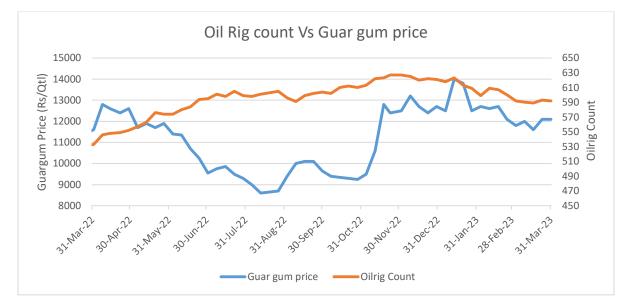

## **Oilrig Count**

As on 31<sup>st</sup> Mar '2023, as per data released by Baker Hughes, the number of oilrigs almost remained constant in USA at 592 during the week. The guar gum prices also remained steady at INR 12,100 during the week due to low demand.