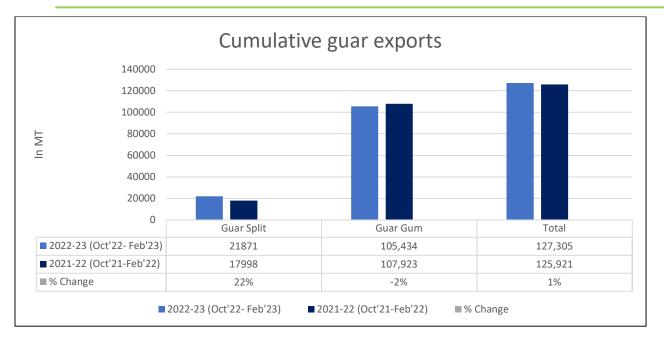

Russia 3,726 tonnes, Germany 2,552 tonnes, Canada 936 tonnes, China 740 tonnes and Australia 770 tonnes.

**Total Cumulative Guar Exports:** In the Oct '22-Feb '23 Guar exports went up by 1% to 1.27 Lakh tonnes as compared to 1.25 Lakh tonnes previous year same period. Guar Gum went down by 2% while guar split went up by 22%.

| Attributes | 2022-23 (Oct'22- Feb'23) | 2021-22 (Oct'21-Feb'22) | % Change |
|------------|--------------------------|-------------------------|----------|
| Guar Split | 21871                    | 17998                   | 22%      |
| Guar Gum   | 105,434                  | 107,923                 | -2%      |
| Total      | 127,305                  | 125,921                 | 1%       |