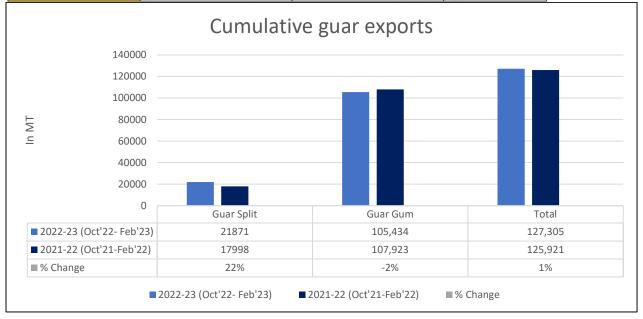

Russia 3,726 tonnes, Germany 2,552 tonnes, Canada 936 tonnes, China 740 tonnes and Australia 770 tonnes.

**Total Cumulative Guar Exports:** In the Oct '22-Feb '23 Guar exports went up by 1% to 1.27 Lakh tonnes as compared to 1.25 Lakh tonnes previous year same period. Guar Gum went down by 2% while guar split went up by 22%.

| Attributes | 2022 | 2-23 (Oct'22- Feb'23) | 202 | 1-22 (Oct'21-Feb'22) | % | Change |
|------------|------|-----------------------|-----|----------------------|---|--------|
| Guar Split |      | 21871                 |     | 17998                |   | 22%    |
| Guar Gum   |      | 105, <mark>434</mark> |     | 107,923              |   | -2%    |
| Total      |      | 127,305               |     | 125,921              |   | 1%     |