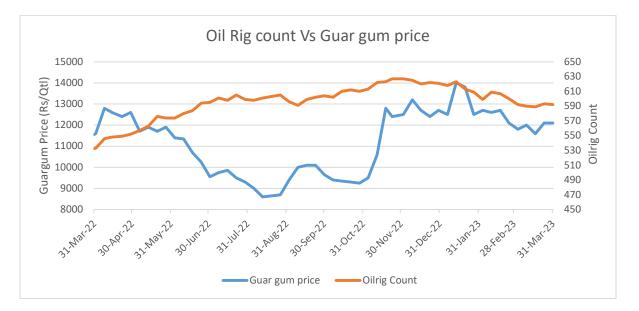

# **Oilrig Count**

As on 31<sup>st</sup> Mar '2023, as per data released by Baker Hughes, the number of oilrigs almost remained constant in USA at 592 during the week. The guar gum prices also remained steady at INR 12,100 during the week due to low demand.