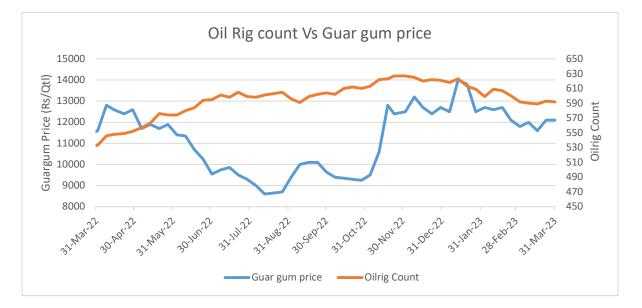

### **Oilrig Count**

As on 31<sup>st</sup> Mar '2023, as per data released by Baker Hughes, the number of oilrigs almost remained constant in USA at 592 during the week. The guar gum prices also remained steady at INR 12,100 during the week due to low demand.