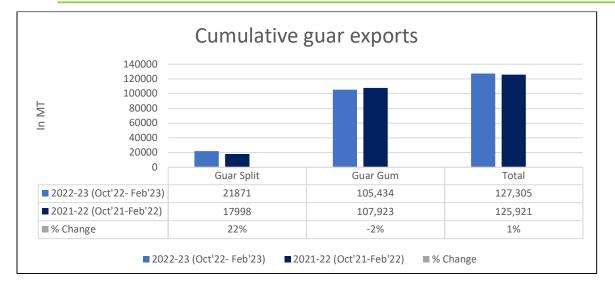

Russia 3,726 tonnes, Germany 2,552 tonnes, Canada 936 tonnes, China 740 tonnes and Australia 770 tonnes.

**Total Cumulative Guar Exports:** In the Oct '22-Feb '23 Guar exports went up by 1% to 1.27 Lakh tonnes as compared to 1.25 Lakh tonnes previous year same period. Guar Gum went down by 2% while guar split went up by 22%.

| Attributes | 2022-23 (Oct'22- Feb'23) | 2021-22 (Oct'21-Feb'22) | % Change |
|------------|--------------------------|-------------------------|----------|
| Guar Split | 21871                    | 17998                   | 22%      |
| Guar Gum   | 105,434                  | 107,923                 | -2%      |
| Total      | 127,305                  | 125,921                 | 1%       |