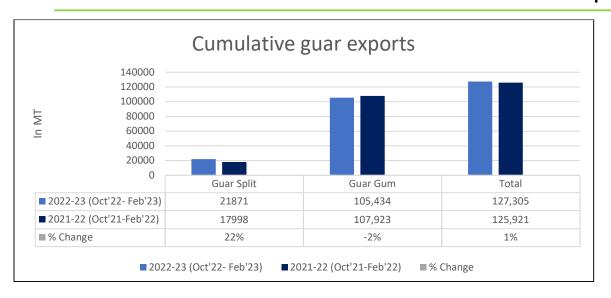

Russia 3,726 tonnes, Germany 2,552 tonnes, Canada 936 tonnes, China 740 tonnes and Australia 770 tonnes.

**Total Cumulative Guar Exports:** In the Oct '22-Feb '23 Guar exports went up by 1% to 1.27 Lakh tonnes as compared to 1.25 Lakh tonnes previous year same period. Guar Gum went down by 2% while guar split went up by 22%.

| Attributes | 2022-23 (Oct'22- Feb'23) | 2021-22 (Oct'21-Feb'22) | % Change |
|------------|--------------------------|-------------------------|----------|
| Guar Split | 21871                    | 17998                   | 22%      |
| Guar Gum   | 105,434                  | 107,923                 | -2%      |
| Total      | 127,305                  | 125,921                 | 1%       |