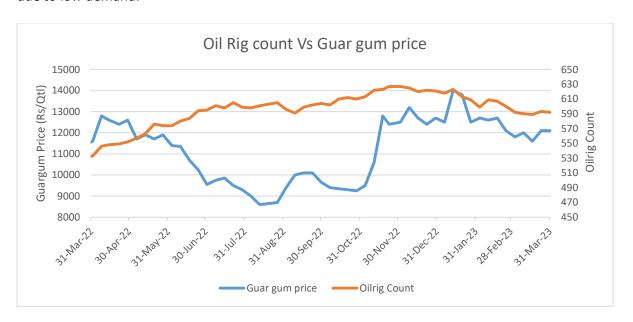

#### **Oilrig Count**

As on 31<sup>st</sup> Mar '2023, as per data released by Baker Hughes, the number of oilrigs almost remained constant in USA at 592 during the week. The guar gum prices also remained steady at INR 12,100 during the week due to low demand.