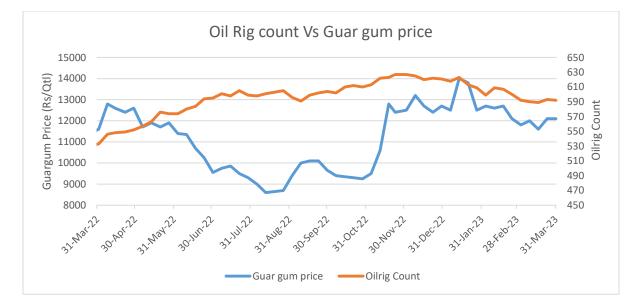

#### **Oilrig Count**

As on 31<sup>st</sup> Mar '2023, as per data released by Baker Hughes, the number of oilrigs almost remained constant in USA at 592 during the week. The guar gum prices also remained steady at INR 12,100 during the week due to low demand.