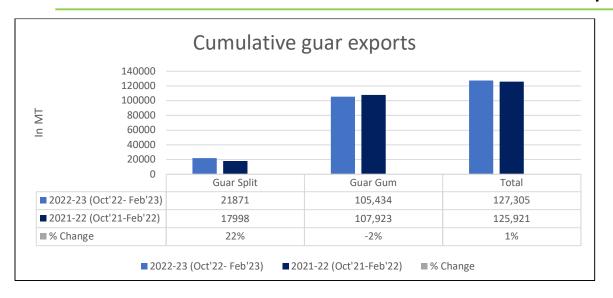

Russia 3,726 tonnes, Germany 2,552 tonnes, Canada 936 tonnes, China 740 tonnes and Australia 770 tonnes.

**Total Cumulative Guar Exports:** In the Oct '22-Feb '23 Guar exports went up by 1% to 1.27 Lakh tonnes as compared to 1.25 Lakh tonnes previous year same period. Guar Gum went down by 2% while guar split went up by 22%.

| Attributes | 2022-23 (Oct'22- Feb'23) | 2021-22 (Oct'21-Feb'22) | % Change |
|------------|--------------------------|-------------------------|----------|
| Guar Split | 21871                    | 17998                   | 22%      |
| Guar Gum   | 105,434                  | 107,923                 | -2%      |
| Total      | 127,305                  | 125,921                 | 1%       |