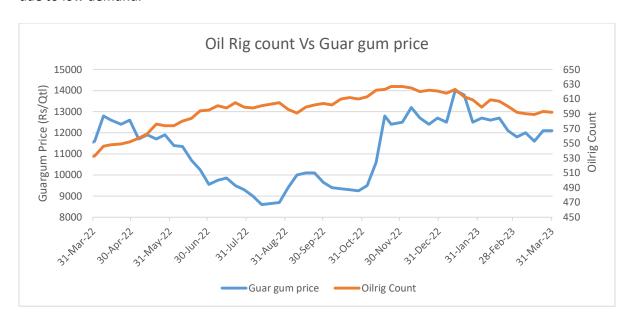

#### **Oilrig Count**

As on 31<sup>st</sup> Mar '2023, as per data released by Baker Hughes, the number of oilrigs almost remained constant in USA at 592 during the week. The guar gum prices also remained steady at INR 12,100 during the week due to low demand.