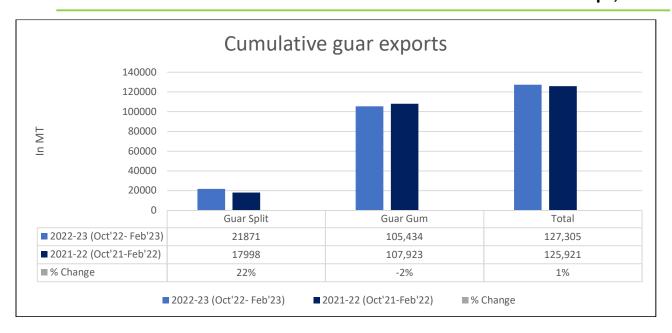

Russia 3,726 tonnes, Germany 2,552 tonnes, Canada 936 tonnes, China 740 tonnes and Australia 770 tonnes.

**Total Cumulative Guar Exports:** In the Oct '22-Feb '23 Guar exports went up by 1% to 1.27 Lakh tonnes as compared to 1.25 Lakh tonnes previous year same period. Guar Gum went down by 2% while guar split went up by 22%.

| Attributes | 2022-23 (Oct'22- Feb'23) | 2021-22 (Oct'21-Feb'22) | % Change |
|------------|--------------------------|-------------------------|----------|
| Guar Split | 21871                    | 17998                   | 22%      |
| Guar Gum   | 105,434                  | 107,923                 | -2%      |
| Total      | 127,305                  | 125,921                 | 1%       |