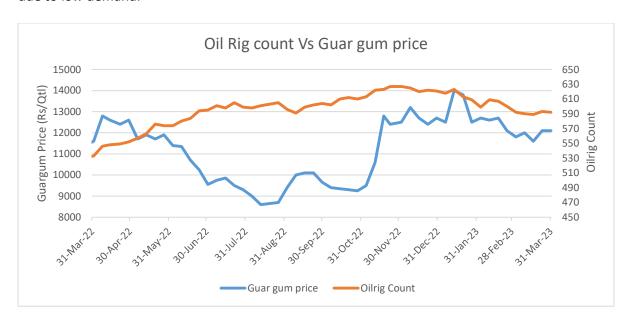

#### **Oilrig Count**

As on 31<sup>st</sup> Mar '2023, as per data released by Baker Hughes, the number of oilrigs almost remained constant in USA at 592 during the week. The guar gum prices also remained steady at INR 12,100 during the week due to low demand.