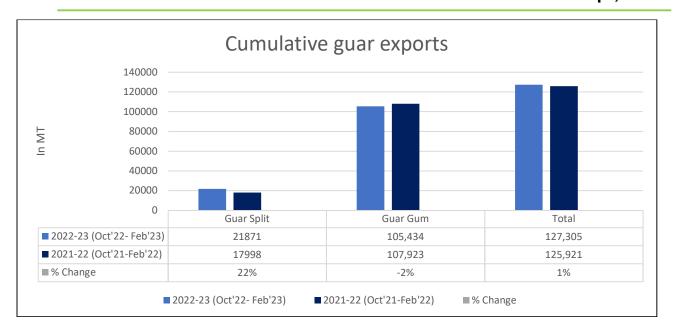

Russia 3,726 tonnes, Germany 2,552 tonnes, Canada 936 tonnes, China 740 tonnes and Australia 770 tonnes.

**Total Cumulative Guar Exports:** In the Oct '22-Feb '23 Guar exports went up by 1% to 1.27 Lakh tonnes as compared to 1.25 Lakh tonnes previous year same period. Guar Gum went down by 2% while guar split went up by 22%.

| Attributes | 2022-23 (Oct'22- Feb'23) | 2021-22 (Oct'21-Feb'22) | % Change |
|------------|--------------------------|-------------------------|----------|
| Guar Split | 21871                    | 17998                   | 22%      |
| Guar Gum   | 105,434                  | 107,923                 | -2%      |
| Total      | 127,305                  | 125,921                 | 1%       |