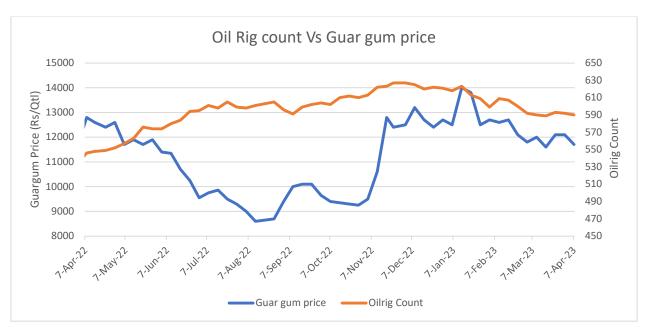

#### **Oilrig Count**

As on 07th Apr '2023, as per data released by Baker Hughes, the number of oilrigs decreased by 2 in USA at 590 during the week as compared to 590 the previous week. The guar gum prices also went down by 3% at INR 11,700 during the week as compared to INR 12,100 previous week. The increase in oil prices due to cuts in oil production can affect the guar gum market. The oilrigs count is expected to go up.