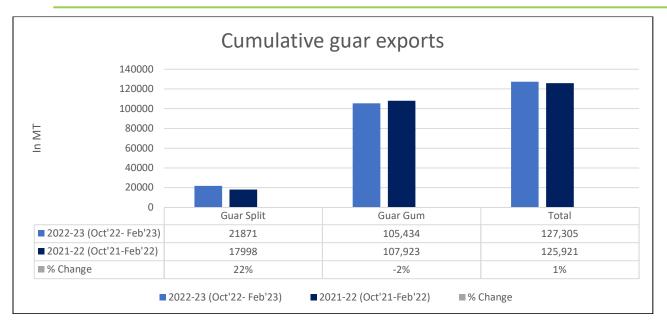

Russia 3,726 tonnes, Germany 2,552 tonnes, Canada 936 tonnes, China 740 tonnes and Australia 770 tonnes.

**Total Cumulative Guar Exports:** In the Oct '22-Feb '23 Guar exports went up by 1% to 1.27 Lakh tonnes as compared to 1.25 Lakh tonnes previous year same period. Guar Gum went down by 2% while guar split went up by 22%.

| Attributes | 2022-23 (Oct'22- Feb'23) | 2021-22 (Oct'21-Feb'22) | % Change |
|------------|--------------------------|-------------------------|----------|
| Guar Split | 21871                    | 17998                   | 22%      |
| Guar Gum   | 105,434                  | 107,9 <mark>2</mark> 3  | -2%      |
| Total      | 127,305                  | 125,921                 | 1%       |