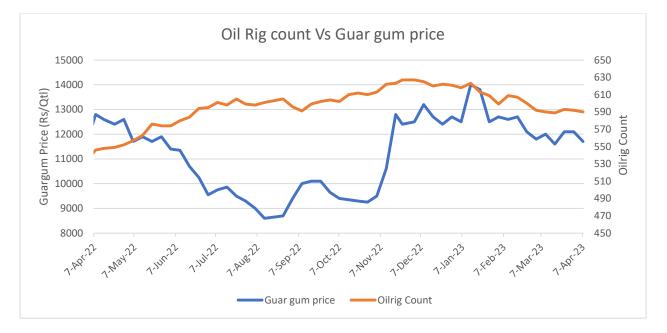

#### **Oilrig Count**

As on 07th Apr '2023, as per data released by Baker Hughes, the number of oilrigs decreased by 2 in USA at 590 during the week as compared to 590 the previous week. The guar gum prices also went down by 3% at INR 11,700 during the week as compared to INR 12,100 previous week. The increase in oil prices due to cuts in oil production can affect the guar gum market. The oilrigs count is expected to go up.