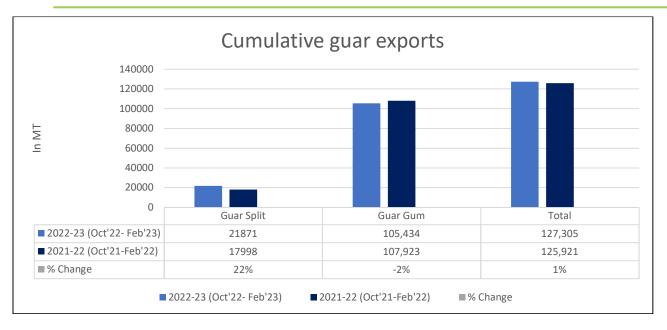

Russia 3,726 tonnes, Germany 2,552 tonnes, Canada 936 tonnes, China 740 tonnes and Australia 770 tonnes.

**Total Cumulative Guar Exports:** In the Oct '22-Feb '23 Guar exports went up by 1% to 1.27 Lakh tonnes as compared to 1.25 Lakh tonnes previous year same period. Guar Gum went down by 2% while guar split went up by 22%.

| Attributes | 2022-23 (Oct'22- Feb'23) | 2021-22 (Oct'21-Feb'22) | % Change |
|------------|--------------------------|-------------------------|----------|
| Guar Split | 21871                    | 17998                   | 22%      |
| Guar Gum   | 105,434                  | 107,923                 | -2%      |
| Total      | 127,305                  | 125,921                 | 1%       |