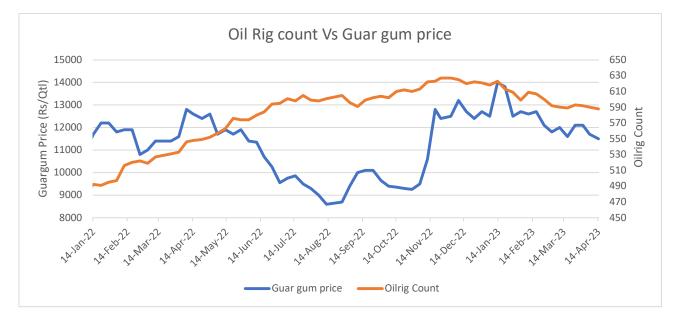

## **Oilrig Count**

As on 14th Apr '2023, as per data released by Baker Hughes, the number of oilrigs decreased by 2 in USA at 588 during the week as compared to 590 the previous week. The guar gum prices also went down by 1.7% at INR 11,500 during the week as compared to INR 11,700 previous week.

#### WTI Crude Oil

Globally, the refinery intakes have been decreasing since November 2022 after reaching a peak, which is followed by heavy maintenance activities around February that further dampened demand. While US refiners have resumed operations, the refinery maintenance peaks in Asia are expected to continue to depress demand in the coming weeks. Despite the recent reopening of China, it has not been enough to reverse the downward trend in global refinery intakes. So, in the coming weeks, the crude oil prices are expected to go down amid the poor demand and therefore the guar gum is likely to trade with bearish sentiments.