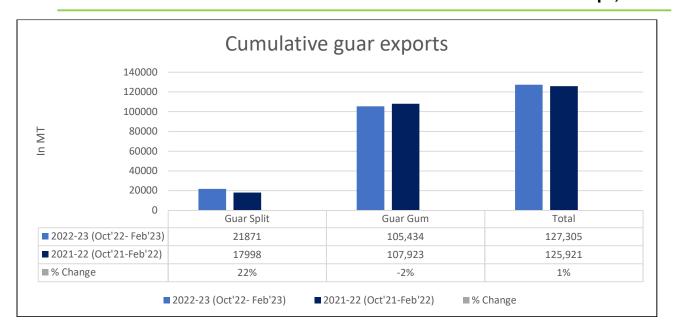

Russia 3,726 tonnes, Germany 2,552 tonnes, Canada 936 tonnes, China 740 tonnes and Australia 770 tonnes.

**Total Cumulative Guar Exports:** In the Oct '22-Feb '23 Guar exports went up by 1% to 1.27 Lakh tonnes as compared to 1.25 Lakh tonnes previous year same period. Guar Gum went down by 2% while guar split went up by 22%.

| Attributes | 2022-23 (Oct'22- Feb'23) | 2021-22 (Oct'21-Feb'22) | % Change |
|------------|--------------------------|-------------------------|----------|
| Guar Split | 21871                    | 17998                   | 22%      |
| Guar Gum   | 105,434                  | 107,923                 | -2%      |
| Total      | 127,305                  | 125,921                 | 1%       |