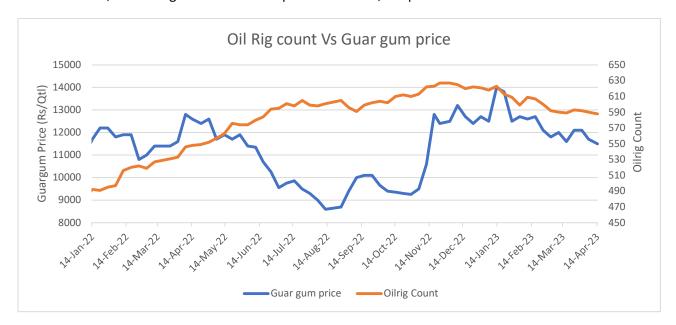

#### **Oilrig Count**

As on 14th Apr '2023, as per data released by Baker Hughes, the number of oilrigs decreased by 2 in USA at 588 during the week as compared to 590 the previous week. The guar gum prices also went down by 1.7% at INR 11,500 during the week as compared to INR 11,700 previous week.

### **WTI Crude Oil**

Globally, the refinery intakes have been decreasing since November 2022 after reaching a peak, which is followed by heavy maintenance activities around February that further dampened demand. While US refiners have resumed operations, the refinery maintenance peaks in Asia are expected to continue to depress demand in the coming weeks. Despite the recent reopening of China, it has not been enough to reverse the downward trend in global refinery intakes. So, in the coming weeks, the crude oil prices are expected to go down amid the poor demand and therefore the guar gum is likely to trade with bearish sentiments.