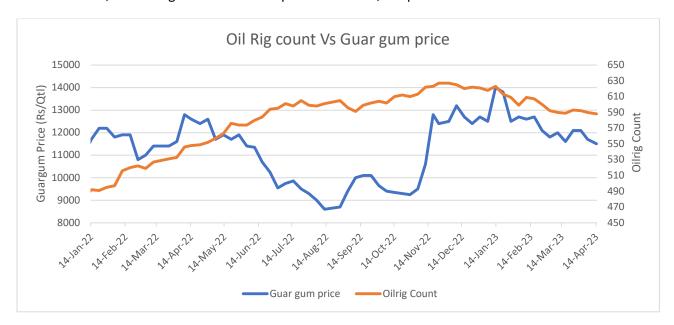

#### **Oilrig Count**

As on 14th Apr '2023, as per data released by Baker Hughes, the number of oilrigs decreased by 2 in USA at 588 during the week as compared to 590 the previous week. The guar gum prices also went down by 1.7% at INR 11,500 during the week as compared to INR 11,700 previous week.