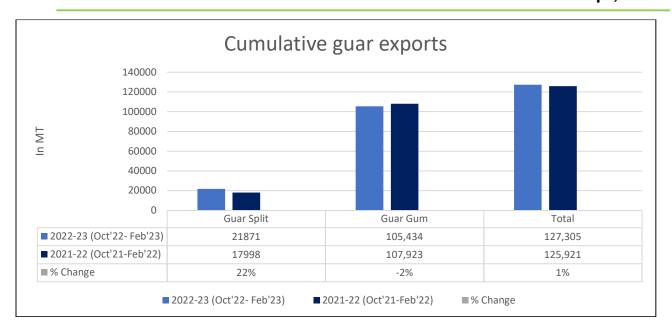

Russia 3,726 tonnes, Germany 2,552 tonnes, Canada 936 tonnes, China 740 tonnes and Australia 770 tonnes.

**Total Cumulative Guar Exports:** In the Oct '22-Feb '23 Guar exports went up by 1% to 1.27 Lakh tonnes as compared to 1.25 Lakh tonnes previous year same period. Guar Gum went down by 2% while guar split went up by 22%.

| Attributes        | 2022 | -23 (Oct'22- Feb'23) | 202 | 21-22 (Oct'21-Feb'22) | % | Change |
|-------------------|------|----------------------|-----|-----------------------|---|--------|
| <b>Guar Split</b> |      | 21871                |     | 17998                 |   | 22%    |
| Guar Gum          |      | 105,434              |     | 107,923               |   | -2%    |
| Total             |      | 127,305              |     | 125,921               |   | 1%     |