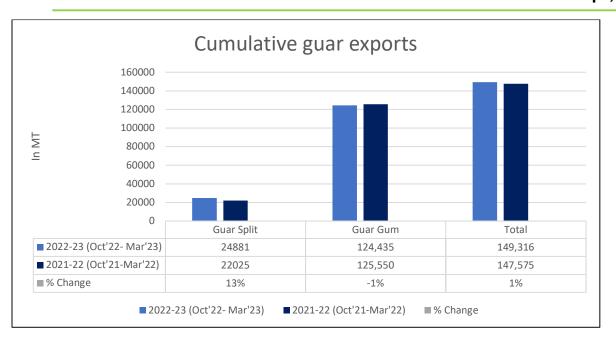

Canada 1,181 tonnes, Australia 828 tonnes and Italy 816 tonnes.

**Total Cumulative Guar Exports:** In the Oct '22- Mar '23 Guar exports went up by 1% to 1.49 Lakh tonnes as compared to 1.47 Lakh tonnes previous year same period. Guar Gum went down by 1% while guar split went up by 13%.