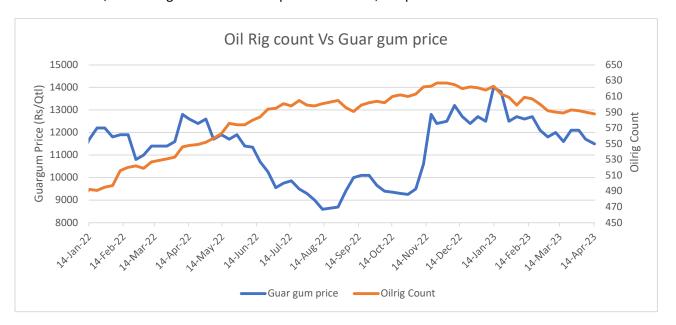

#### **Oilrig Count**

As on 14th Apr '2023, as per data released by Baker Hughes, the number of oilrigs decreased by 2 in USA at 588 during the week as compared to 590 the previous week. The guar gum prices also went down by 1.7% at INR 11,500 during the week as compared to INR 11,700 previous week.