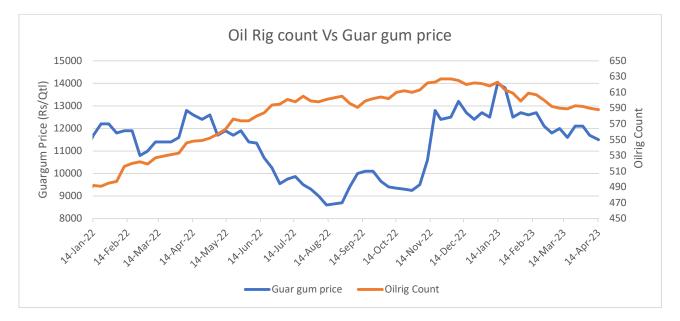

## **Oilrig Count**

As on 14th Apr '2023, as per data released by Baker Hughes, the number of oilrigs decreased by 2 in USA at 588 during the week as compared to 590 the previous week. The guar gum prices also went down by 1.7% at INR 11,500 during the week as compared to INR 11,700 previous week.