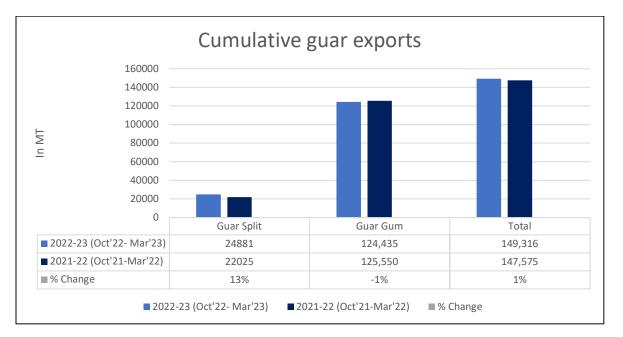

# Guar Daily Fundamental Report 22<sup>nd</sup> Apr, 23

**Total Cumulative Guar Exports:** In the Oct '22- Mar'23 Guar exports went up by 1% to 1.49 Lakh tonnes as compared to 1.47 Lakh tonnes previous year same period. Guar Gum went down by 1% while guar split went up by 13%.