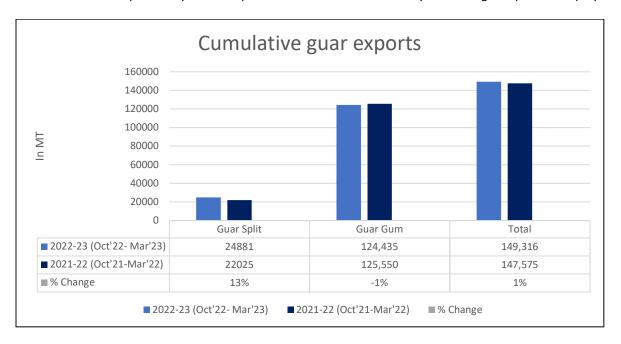

Canada 1,181 tonnes, Australia 828 tonnes and Italy 816 tonnes.

**Total Cumulative Guar Exports:** In the Oct '22- Mar' 23 Guar exports went up by 1% to 1.49 Lakh tonnes as compared to 1.47 Lakh tonnes previous year same period. Guar Gum went down by 1% while guar split went up by 13%.