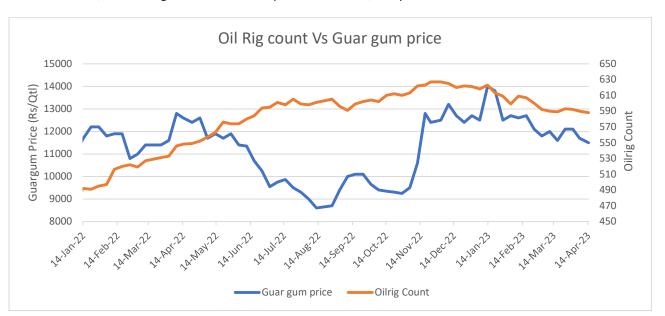

#### **Oilrig Count**

As on 14th Apr '2023, as per data released by Baker Hughes, the number of oilrigs decreased by 2 in USA at 588 during the week as compared to 590 the previous week. The guar gum prices also went down by 1.7% at INR 11,500 during the week as compared to INR 11,700 previous week.