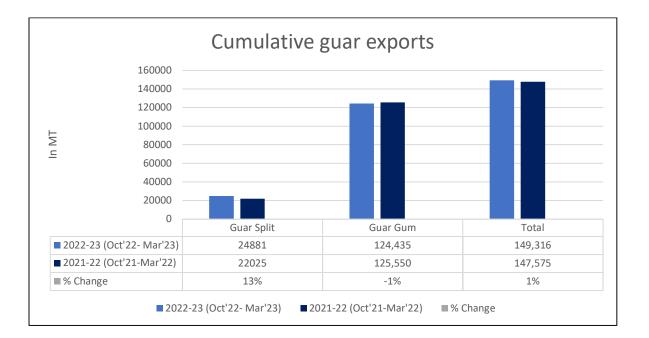

Canada 1,181 tonnes, Australia 828 tonnes and Italy 816 tonnes.

**Total Cumulative Guar Exports:** In the Oct '22- Mar '23 Guar exports went up by 1% to 1.49 Lakh tonnes as compared to 1.47 Lakh tonnes previous year same period. Guar Gum went down by 1% while guar split went up by 13%.