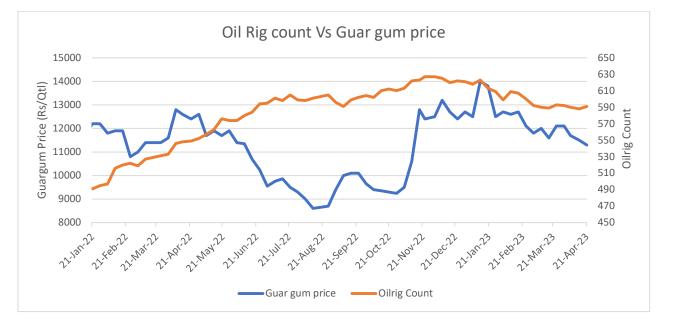

## **Oilrig Count**

As on 21st Apr '2023, as per data released by Baker Hughes, the number of oilrigs increased by 3 in USA at 591 during the week as compared to 588 the previous week. While the guar gum prices remained steady.