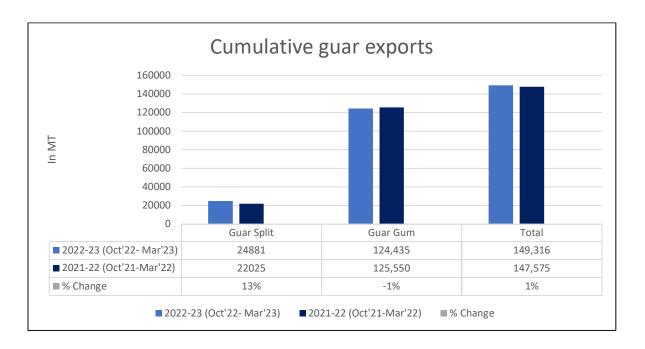

Canada 1,181 tonnes, Australia 828 tonnes and Italy 816 tonnes.

**Total Cumulative Guar Exports:** In the Oct '22- Mar '23 Guar exports went up by 1% to 1.49 Lakh tonnes as compared to 1.47 Lakh tonnes previous year same period. Guar Gum went down by 1% while guar split went up by 13%.