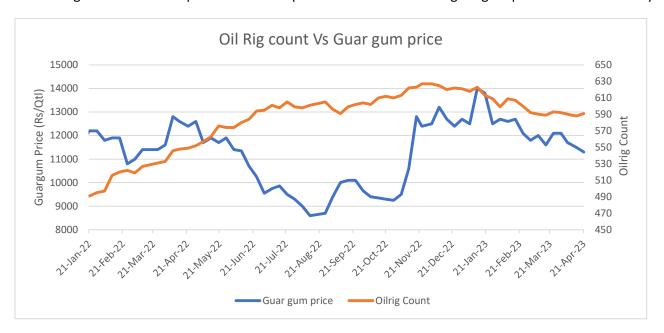

#### **Oilrig Count**

As on 21st Apr '2023, as per data released by Baker Hughes, the number of oilrigs increased by 3 in USA at 591 during the week as compared to 588 the previous week. While the guar gum prices remained steady.