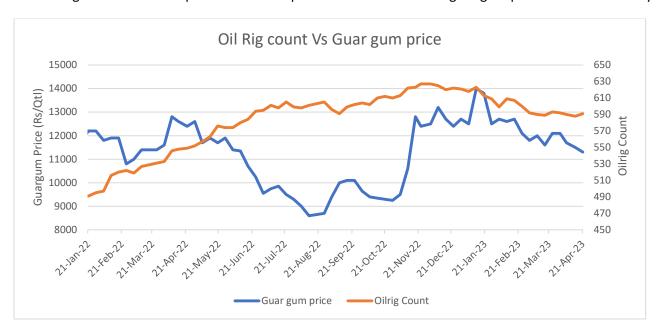

#### **Oilrig Count**

As on 21st Apr '2023, as per data released by Baker Hughes, the number of oilrigs increased by 3 in USA at 591 during the week as compared to 588 the previous week. While the guar gum prices remained steady.