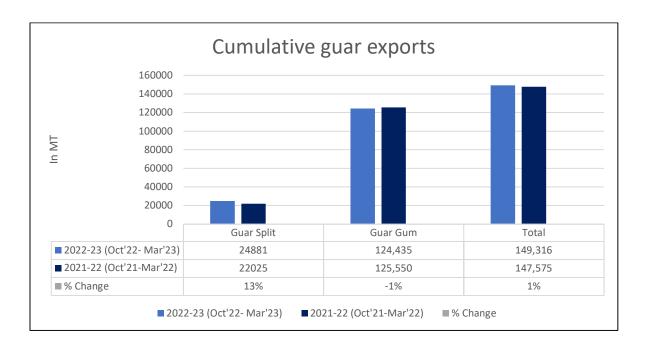

Canada 1,181 tonnes, Australia 828 tonnes and Italy 816 tonnes.

**Total Cumulative Guar Exports:** In the Oct '22- Mar '23 Guar exports went up by 1% to 1.49 Lakh tonnes as compared to 1.47 Lakh tonnes previous year same period. Guar Gum went down by 1% while guar split went up by 13%.