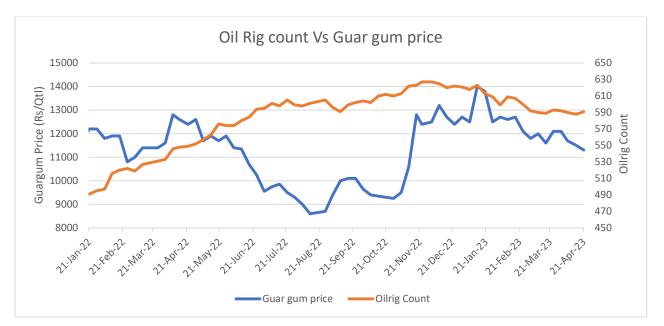

## **Oilrig Count**

As on 21st Apr '2023, as per data released by Baker Hughes, the number of oilrigs increased by 3 in USA at 591 during the week as compared to 588 the previous week. While the guar gum prices remained steady.