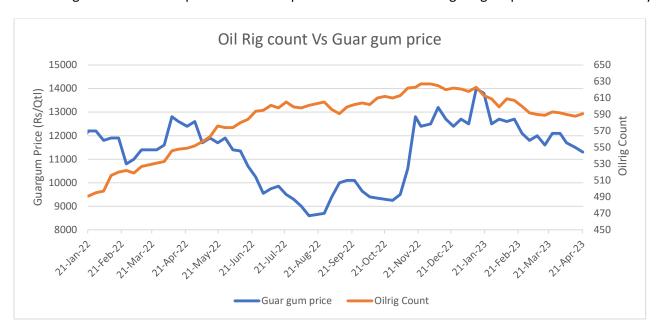

#### **Oilrig Count**

As on 21st Apr '2023, as per data released by Baker Hughes, the number of oilrigs increased by 3 in USA at 591 during the week as compared to 588 the previous week. While the guar gum prices remained steady.